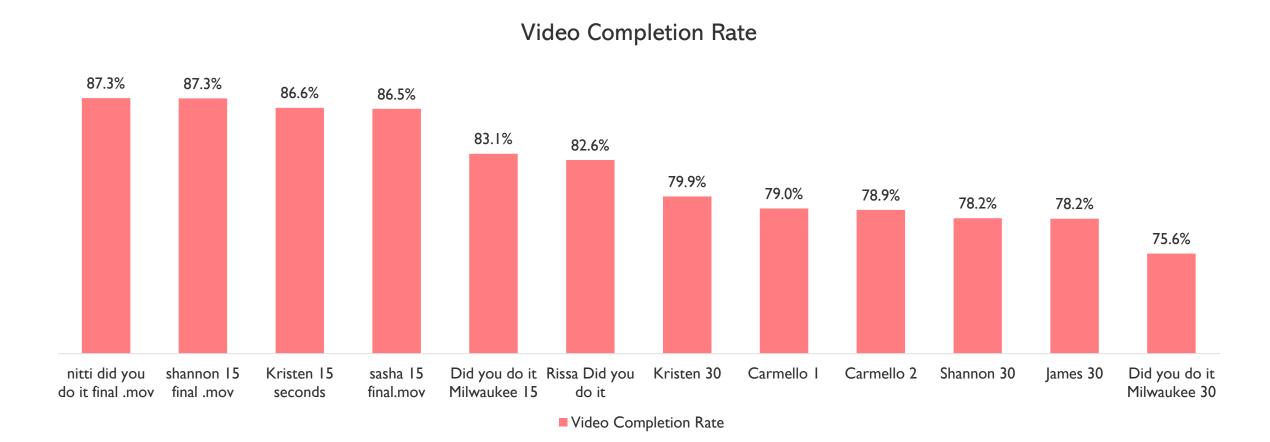

## Best Performing Creative - YouTube

Below are best performing ads on YouTube as evaluated by people watching the video content to completion. The top performing ads included: Kristen, Did you Do it Milwaukee, Rissa, Shannon Ad 2, and Nitti.

| Ad                                 | Impressions | Video Completions | Video Completion Rate |  |
|------------------------------------|-------------|-------------------|-----------------------|--|
| Kristen 15                         | 2,060,257   | 1,826,786         | 89%                   |  |
| Did you do it 15 seconds Milwaukee | 1,865,676   | 1,651,869         | 89%                   |  |
| Did you do it 15 Rest of State     | 1,339,103   | 1,191,296         | 89%                   |  |
| Shannon Ad 2 15 seconds            | 15,549      | 13,368            | 86%                   |  |
| Nitti 15                           | 640,201     | 276,828           | 43%                   |  |
| Shannon Ad 2 15 secs               | 1,432,651   | 519,649           | 36%                   |  |
| Sasha 15                           | 328,816     | 66,043            | 20.09%                |  |
| Sasha                              | 16,496      | 3,086             | 18.71%                |  |
| Carmelo Ad 2                       | 513,391     | 58,973            | 11.49%                |  |
| Kristen 30                         | 2,315,630   | 255,044           | 11.01%                |  |
| Spanish 30 Milwaukee               | 726,903     | 74,292            | 10.22%                |  |
| Maybe Shannon                      | 1,463,712   | 147,620           | 10.09%                |  |
| Carmelo Ad 1                       | 496,354     | 49,873            | 10.05%                |  |
| Carmelo Ad 2                       | 18,650      | 1,870             | 10.03%                |  |
|                                    |             |                   |                       |  |
| James                              | 860,702     | 83,165            | 9.66%                 |  |

### Best Performing Creative – Online Video and Connected TV

The best performing ads included Nitti, Shannon, Kristen, Sasha, and Did you Do it Milwaukee specific ads. All ads performed above industry benchmarks, generating video completion rates of 70% or greater on online video and 90% or greater on Connected TV.