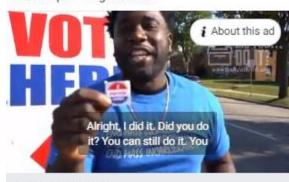

## Best Performing Creative - YouTube

Below are best performing ads on YouTube as evaluated by people watching the video content to completion. The top performing ads included: Kristen, Did you Do it Milwaukee, Rissa, Shannon Ad 2, and Nitti.