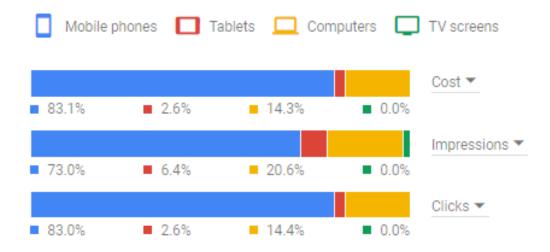

oogle Search Campaign Insights

### **Best Performing Search Terms**

| am i registered to<br>vote | vote online                    |
|----------------------------|--------------------------------|
| be a voter                 | where do i vote                |
| voter list                 | voting polls                   |
| voter id                   | presidential<br>election polls |
| election card              | voting results                 |
| register to vote           |                                |
| register to vote online    | where to vote                  |
| vote                       | where can i vote               |
| where do i go to<br>vote   |                                |
| voting locations           |                                |

### Breakdown by Device



### Breakdown by Time of Day